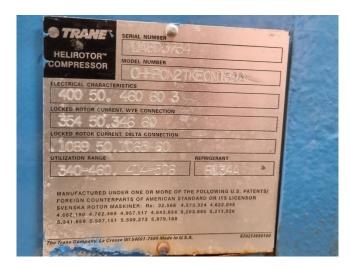

# **Specifications**

| Brand              | Trane            |
|--------------------|------------------|
| Туре               | CHHP0N2TKE0N134A |
| Refrigerant        | Freon            |
| Electromotor Specs | 60 Hz - 134 kW   |
| Capacity Control   | 1                |
| Sizes              | 1100x600x540 mm  |
|                    | (LxWxH)          |
| Stock              | 1                |

#### Used Trane CHHP0N2TKE0N134A

Used Trane CHHP0N2TKE0N134A semihermetic screw compressor on Freon. \*Why choose for HOSBV? Were not only the largest used refrigeration specialist in Europe, but also, we deliver all equipment including an extensive test, warranty and industrial cleaning. \*Optional we can also perform a new paint job and arrange the logistics.