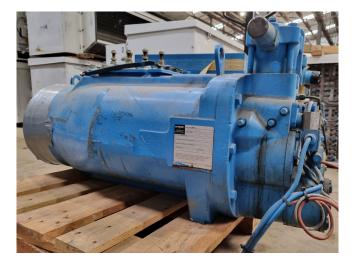

## Trane CHHP0N2TKE0N134A

# **Specifications**

| Brand              | Trane            |
|--------------------|------------------|
| Туре               | CHHP0N2TKE0N134A |
| Refrigerant        | Freon            |
| Electromotor Specs | 60 Hz - 134 kW   |
| Capacity Control   | 1                |
| Sizes              | 1100x600x540 mm  |
|                    | (LxWxH)          |
| Stock              | 1                |

#### Used Trane CHHP0N2TKE0N134A

Used Trane CHHP0N2TKE0N134A semihermetic screw compressor on Freon. \*Why choose for HOSBV? Were not only the largest used refrigeration specialist in Europe, but also, we deliver all equipment including an extensive test, warranty and industrial cleaning. \*Optional we can also perform a new paint job and arrange the logistics.